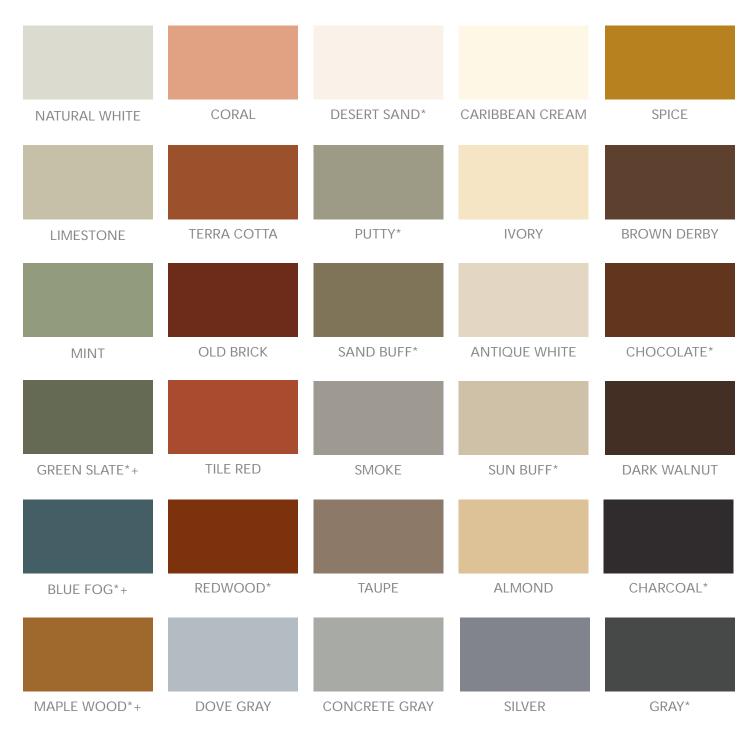

## Master COLOR CHART

COLOR HARDENERXTREME SERIESPOWDER RELEASEPIGMENTED SEALERCOLOR PACKSXS VEINING\*

**Note:** All colors shown are intended to show the approximate color of finish, choices , and ranges. Colors are achieved after 2 coats of a penetrating clear sealer. DO NOT use this chart as a final selection, for colors are affected by site conditions and installation procedure. SureCrete recommends making final selections from job specific samples made in the field.

Color Packs are used for white bag mixes only including: SureStamp, SureSpray, SureTex, SureBroom and the Xtreme Series bag mix. This color chart in not for Ready Mix or integral color use for concrete.

+ These colors are for pigmented sealer in range Special Color 1, and have a higher cost

15246 CITRUS COUNTRY DRIVE, DADE CITY, FL, USA 33523 | (352) 567-7973 (800) 544-8488 | FAX (352) 521-0973 WWW.SURECRETEDESIGN.COM